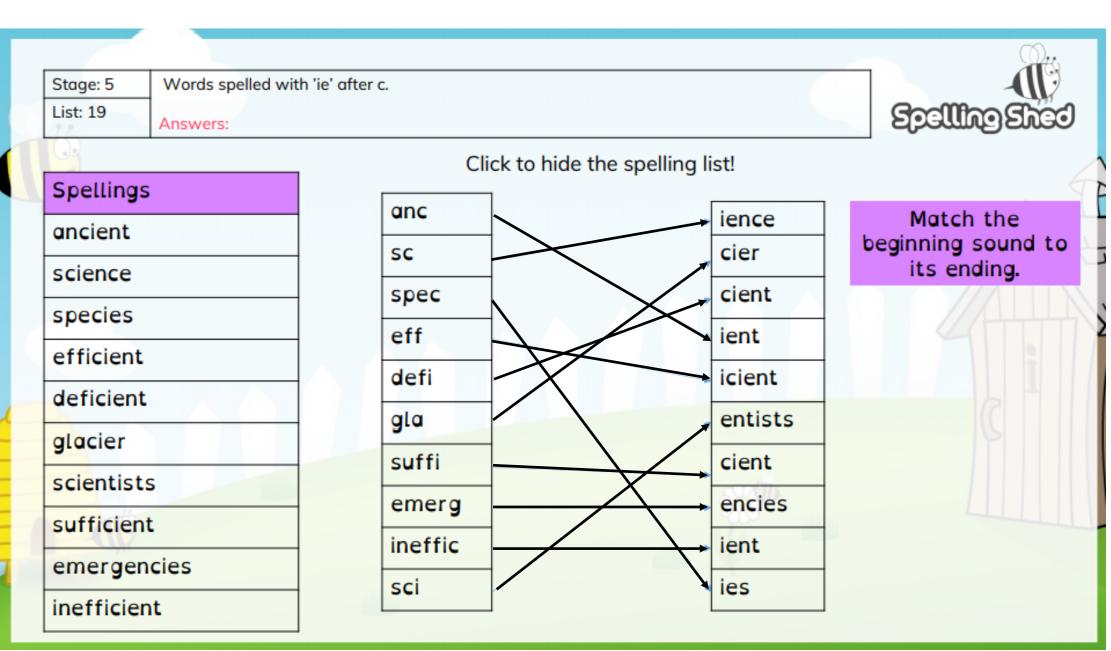

## Thursday 4th March

| Stage: 5<br>List: 19 | Words spelled with 'i | e' after c.   |                    | Conte Contineere                  |
|----------------------|-----------------------|---------------|--------------------|-----------------------------------|
|                      |                       | Click to hide | the spelling list! | e                                 |
|                      |                       | anc           | ience              | Match the                         |
|                      |                       | sc            | cier               | beginning sound to<br>its ending. |
|                      |                       | spec          | cient              |                                   |
|                      |                       | eff           | ient               |                                   |
|                      |                       | defi          | icient             |                                   |
|                      |                       | gla           | entists            |                                   |
|                      |                       | suffi         | cient              |                                   |
|                      |                       | emerg         | encies             |                                   |
|                      |                       | ineffic       | ient               |                                   |
|                      |                       | sci           | ies                |                                   |
|                      |                       |               |                    |                                   |